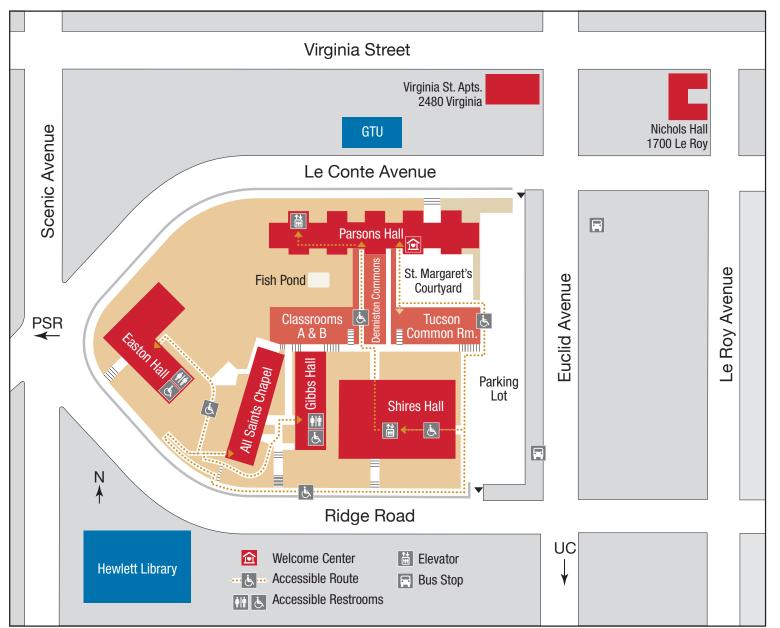

## Church Divinity School of the Pacific

2451 Ridge Road, Berkeley, California 94709-1211

# All Saints Chapel Classrooms A & B

#### **Denniston Commons**

#### **Easton Hall**

Guest Rooms Meeting Rooms Easton Hall Conference Center

#### Gibbs Hall

Guest Rooms Classroom C

#### **Nichols Hall**

Faculty and Student Apartments

#### **Parsons Hall**

Administration
Admissions
Financial Aid
School for Deacons
Staff & Faculty Offices
Student Dorm Rooms

## St. Margaret's Courtyard

**CDSP Welcome Center** 

### Tucson Common Room

Commuter Lounge

## Virginia Street

Apartments

### **Hewlett Library**

Library GTU Administration, Finance